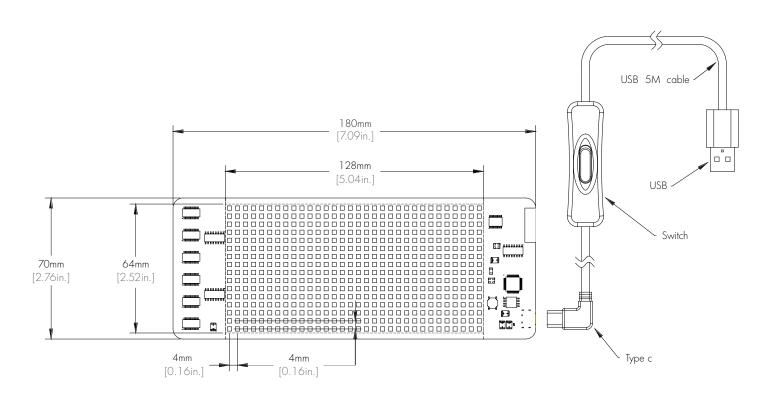

## Specification

| Flexible Screen           |                                      |                              |                                                                                                                                                        |  |  |  |  |
|---------------------------|--------------------------------------|------------------------------|--------------------------------------------------------------------------------------------------------------------------------------------------------|--|--|--|--|
| Product Series:           | P4 16*32 Pro Series                  | Input Voltage:               | DC 5V                                                                                                                                                  |  |  |  |  |
| Part No. :                | BP-P4-1632-FSB-1921M3-05C-011        | Max. Power:                  | 3W                                                                                                                                                     |  |  |  |  |
| Dimension:                | L180xW70xH3mm [L7.09xW2.76xH0.12in.] | Power Mode:                  | Туре-С                                                                                                                                                 |  |  |  |  |
| Resolution:               | 16x32 pixels                         | Control:                     | Smartphone APP+Bluetooth                                                                                                                               |  |  |  |  |
| Pixel Pitch:              | P4 (4mm)[0.16in.]                    | Minimum<br>Bending Diameter: | 80mm[3.15in.]                                                                                                                                          |  |  |  |  |
| LED Chip:                 | 1921RGB                              |                              | Chinese, Traditional Chinese, English, German,<br>French, Russian, Italian, Portuguese, Spanish, Thai,<br>Indian, Vietnamese, Korean, Japanese, Arabic |  |  |  |  |
| Technology:               | IP54 PU glue dripping process        | App Languages:               |                                                                                                                                                        |  |  |  |  |
| Operating<br>Temperature: | -20°C ~ 45°C [-4~113°F]              |                              |                                                                                                                                                        |  |  |  |  |

#### **Dimension**