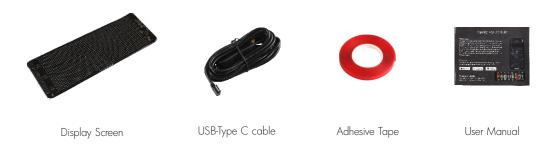

#### List

### Package

| Part No.                      | Color Box Dimension                      | Product Overall<br>Weight | Carton Dimension                              | Quantity Per<br>Carton | Total Weight |
|-------------------------------|------------------------------------------|---------------------------|-----------------------------------------------|------------------------|--------------|
| BP-P4-1632-FSB-1921M3-05C-011 | L90×W90×H110mm<br>[L3.54×W3.54×H4.33in.] | 220±50g                   | L285×W285×H240mm<br>[L11.22×W11.22×H9.451in.] | 18 sets                | 4.49±0.5kg   |