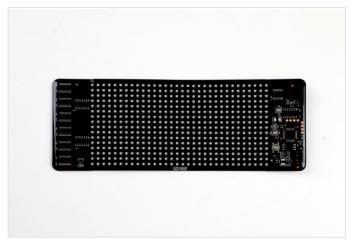

# LED Flexible Display Screen

## P4 16\*32 Pro Series

### BP-P4-1632-FSB-1921M3-05C-011

## Specification

| Flexible Screen           |                                      |                              |                                                                                                                                                        |  |  |  |  |
|---------------------------|--------------------------------------|------------------------------|--------------------------------------------------------------------------------------------------------------------------------------------------------|--|--|--|--|
| Product Series:           | P4 16*32 Pro Series                  | Input Voltage:               | DC 5V                                                                                                                                                  |  |  |  |  |
| Part No. :                | BP-P4-1632-FSB-1921M3-05C-011        | Max. Power:                  | 3W                                                                                                                                                     |  |  |  |  |
| Dimension:                | L180xW70xH3mm [L7.09xW2.76xH0.12in.] | Power Mode:                  | Туре-С                                                                                                                                                 |  |  |  |  |
| Resolution:               | 16x32 pixels                         | Control:                     | Smartphone APP+Bluetooth                                                                                                                               |  |  |  |  |
| Pixel Pitch:              | P4 (4mm)[0.16in.]                    | Minimum<br>Bending Diameter: | 80mm[3.15in.]                                                                                                                                          |  |  |  |  |
| LED Chip:                 | 1921RGB                              |                              | Chinese, Traditional Chinese, English, German,<br>French, Russian, Italian, Portuguese, Spanish, Thai,<br>Indian, Vietnamese, Korean, Japanese, Arabic |  |  |  |  |
| Technology:               | IP54 PU glue dripping process        | App Languages:               |                                                                                                                                                        |  |  |  |  |
| Operating<br>Temperature: | -20°C ~ 45°C [-4~113°F]              |                              |                                                                                                                                                        |  |  |  |  |