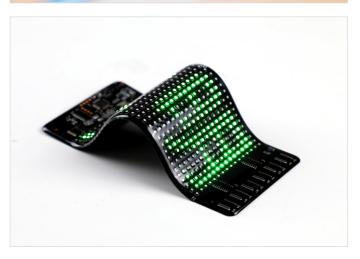

#### **Features**

- 1. 16x32 pixels resolution for crisp visuals, ultra-thin and flexible.
- IP54-rated PU-coated screen resists dust, splashes, and humidity, ensuring reliability in dry or damp environments.
- 3. Rollable construction enables compact storage and portability.
- 4. Low-power DC 5V Type-C driven, compatible with most USB adapters and power banks.
- 5. Bluetooth-enabled smartphone app for wireless content management: upload text, animations, or custom graffiti, adjust brightness, scrolling speed, schedule displays.
- 6. Multi-mode display: choose static, scrolling, or animated effects. Customizable content library supported.
- 7. Peel-and-stick adhesive backing for instant mounting on clean, dry surfaces (glass, tile, metal).

## Specification

| Flexible Screen           |                                      |                              |                                                                                                                                                        |  |  |  |  |
|---------------------------|--------------------------------------|------------------------------|--------------------------------------------------------------------------------------------------------------------------------------------------------|--|--|--|--|
| Product Series:           | P4 16*32 Pro Series                  | Input Voltage:               | DC 5V                                                                                                                                                  |  |  |  |  |
| Part No. :                | BP-P4-1632-FSB-1921M3-05C-011        | Max. Power:                  | 3W                                                                                                                                                     |  |  |  |  |
| Dimension:                | L180xW70xH3mm [L7.09xW2.76xH0.12in.] | Power Mode:                  | Туре-С                                                                                                                                                 |  |  |  |  |
| Resolution:               | 16x32 pixels                         | Control:                     | Smartphone APP+Bluetooth                                                                                                                               |  |  |  |  |
| Pixel Pitch:              | P4 (4mm)[0.16in.]                    | Minimum<br>Bending Diameter: | 80mm[3.15in.]                                                                                                                                          |  |  |  |  |
| LED Chip:                 | 1921RGB                              |                              | Chinese, Traditional Chinese, English, German,<br>French, Russian, Italian, Portuguese, Spanish, Thai,<br>Indian, Vietnamese, Korean, Japanese, Arabic |  |  |  |  |
| Technology:               | IP54 PU glue dripping process        | App Languages:               |                                                                                                                                                        |  |  |  |  |
| Operating<br>Temperature: | -20°C ~ 45°C [-4~113°F]              |                              |                                                                                                                                                        |  |  |  |  |