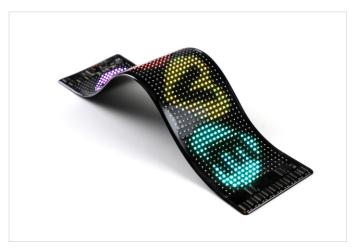

#### **Features**

- 1. 16x64 pixels resolution for crisp visuals, ultra-thin and flexible.
- 2. IP54-rated PU-coated screen resists dust, splashes, and humidity, ensuring reliability in dry or damp environments.
- 3. Rollable construction enables compact storage and portability.
- 4. Low-power DC 5V Type-C driven, compatible with most USB adapters and power banks.
- 5. Bluetooth-enabled smartphone app for wireless content management: upload text, animations, or custom graffiti, adjust brightness, scrolling speed, schedule displays.
- 6. Multi-mode display: choose static, scrolling, or animated effects. Customizable content library supported.
- 7. Peel-and-stick adhesive backing for instant mounting on clean, dry surfaces (glass, tile, metal).