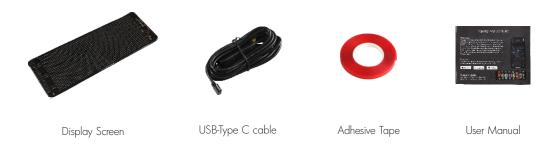

|                              | Chinese, Traditional Chinese, English, German,<br>French, Russian, Italian, Portuguese, Spanish, Thai,<br>Indian, Vietnamese, Korean, Japanese, Arabic |  |
| Technology:               | IP54 PU glue dripping process         | App Languages:               |                                                                                                                                                        |  |
| Operating<br>Temperature: | -20°C ~ 45°C [-4~113°F]               | , hbb 141130439001           |                                                                                                                                                        |  |

#### **Dimension**





# LED Flexible Display Screen

#### List



### Package



| Part No.                      | Color Box Dimension                      | Product Overall<br>Weight | Carton Dimension                              | Quantity Per<br>Carton | Total Weight |
|-------------------------------|------------------------------------------|---------------------------|-----------------------------------------------|------------------------|--------------|
| BP-P5-1664-FSB-1921M3-05C-011 | L90×W90×H110mm<br>[L3.54×W3.54×H4.33in.] | 292±50g                   | L285×W285×H240mm<br>[L11.22×W11.22×H9.451in.] | 18 sets                | 5.79±0.5kg   |

#### **Notice**

- 1. Please read the attached "User Manual" before using this product.
- 2. Please use DC 5V USB or DC 5V power suppply to drive this product, otherwise the product will work improperly