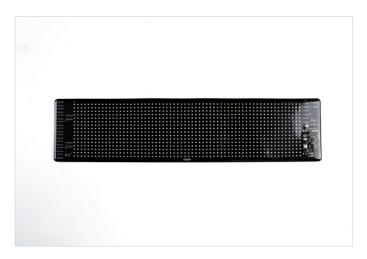

# LED Flexible Display Screen

### P5 16\*64 Pro Series

#### BP-P5-1664-FSB-1921M3-05C-011