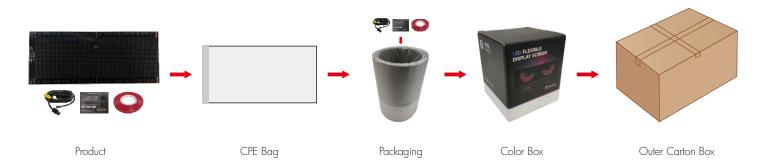

#### List

### Package

| Part No.                      | Color Box Dimension                      | Product Overall<br>Weight | Carton Dimension                              | Quantity Per<br>Carton | Total Weight |
|-------------------------------|------------------------------------------|---------------------------|-----------------------------------------------|------------------------|--------------|
| BP-P5-1664-FSB-1921M3-05C-011 | L90×W90×H110mm<br>[L3.54×W3.54×H4.33in.] | 292±50g                   | L285×W285×H240mm<br>[L11.22×W11.22×H9.451in.] | 18 sets                | 5.79±0.5kg   |