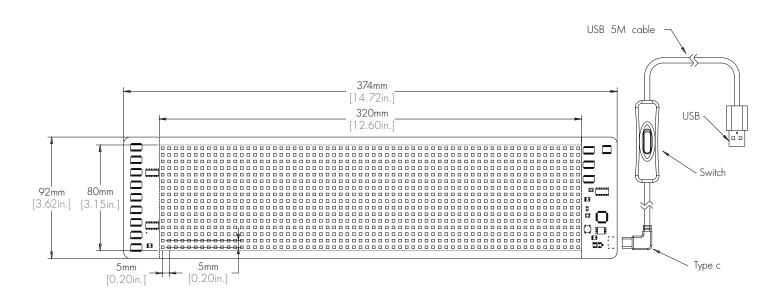

## Specification

| Flexible Screen           |                                       |                              |                                                                                                                                                        |  |
|---------------------------|---------------------------------------|------------------------------|--------------------------------------------------------------------------------------------------------------------------------------------------------|--|
| Product Series:           | P5 16*64 Pro Series                   | Input Voltage:               | DC 5V                                                                                                                                                  |  |
| Part No. :                | BP-P5-1664-FSB-1921M3-05C-011         | Max. Power:                  | 7W                                                                                                                                                     |  |
| Dimension:                | L374xW92xH3mm [L14.72xW3.62xH0.12in.] | Power Mode:                  | Туре-С                                                                                                                                                 |  |
| Resolution:               | 16x64 pixels                          | Control:                     | Smartphone APP+Bluetooth                                                                                                                               |  |
| Pixel Pitch:              | P5 (5mm)[0.20in.]                     | Minimum<br>Bending Diameter: | 80mm[3.15in.]                                                                                                                                          |  |
| LED Chip:                 | 1921RGB                               |                              | Chinese, Traditional Chinese, English, German,<br>French, Russian, Italian, Portuguese, Spanish, Thai,<br>Indian, Vietnamese, Korean, Japanese, Arabic |  |
| Technology:               | IP54 PU glue dripping process         | App Languages:               |                                                                                                                                                        |  |
| Operating<br>Temperature: | -20°C ~ 45°C [-4~113°F]               | , hbb 141130439001           |                                                                                                                                                        |  |

#### **Dimension**