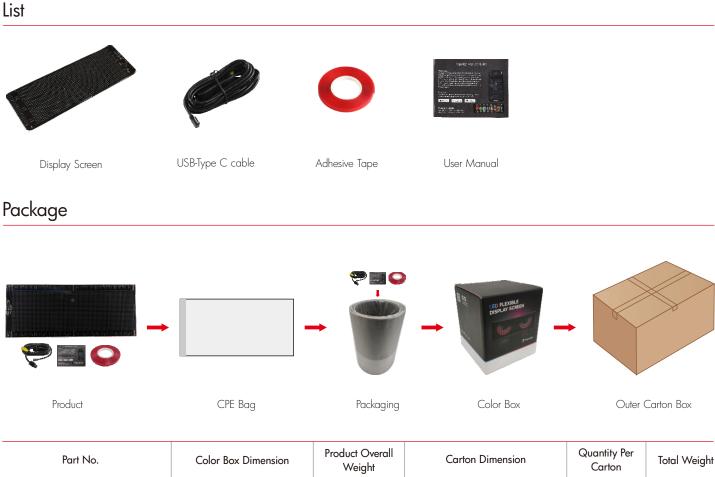

## LED Flexible Display Screen

|                               |                                            | Weight  |                                              | Carton  |            |
|-------------------------------|--------------------------------------------|---------|----------------------------------------------|---------|------------|
| BP-P6-1696-FSB-1921M3-05C-011 | L100×W100×H130mm<br>[L3.94×W3.94×H5.12in.] | 415±50g | L315×W315×H280mm<br>[L12.4×W12.4×H11.021in.] | 18 sets | 8.14±0.5kg |