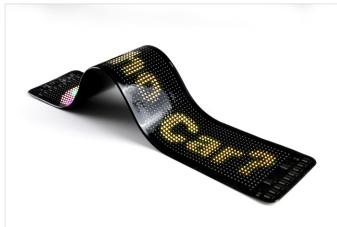

#### Features

- 1. 16x96 pixels resolution for crisp visuals, ultra-thin and flexible.
- 2. IP54-rated PU-coated screen resists dust, splashes, and humidity, ensuring reliability in dry or damp environments.
- 3. Rollable construction enables compact storage and portability.
- Low-power DC 5V Type-C driven, compatible with most USB adapters and power banks.
- 5. Bluetooth-enabled smartphone app for wireless content management: upload text, animations, or custom graffiti, adjust brightness, scrolling speed, schedule displays.
- 6. Multi-mode display: choose static, scrolling, or animated effects. Customizable content library supported.
- 7. Peel-and-stick adhesive backing for instant mounting on clean, dry surfaces (glass, tile, metal).

## Specification

| Flexible Screen           |                                        |                              |                                                                                                                                                        |  |  |  |  |
|---------------------------|----------------------------------------|------------------------------|--------------------------------------------------------------------------------------------------------------------------------------------------------|--|--|--|--|
| Product Series:           | P6 16*96 Pro Series                    | Input Voltage:               | DC 5V                                                                                                                                                  |  |  |  |  |
| Part No. :                | BP-P6-1696-FSB-1921M3-05C-011          | Max. Power:                  | 10W                                                                                                                                                    |  |  |  |  |
| Dimension:                | L600xW120xH3mm [L23.62xW4.72xH0.12in.] | Power Mode:                  | Туре-С                                                                                                                                                 |  |  |  |  |
| Resolution:               | 16x96 pixels                           | Control:                     | Smartphone APP+Bluetooth                                                                                                                               |  |  |  |  |
| Pixel Pitch:              | P6 (6mm)[0.24in.]                      | Minimum<br>Bending Diameter: | 80mm[3.15in.]                                                                                                                                          |  |  |  |  |
| LED Chip:                 | 1921RGB                                |                              | Chinese, Traditional Chinese, English, German,<br>French, Russian, Italian, Portuguese, Spanish, Thai,<br>Indian, Vietnamese, Korean, Japanese, Arabic |  |  |  |  |
| Technology:               | IP54 PU glue dripping process          | App Languages:               |                                                                                                                                                        |  |  |  |  |
| Operating<br>Temperature: | -20°C ~ 45°C [-4~113°F]                |                              |                                                                                                                                                        |  |  |  |  |