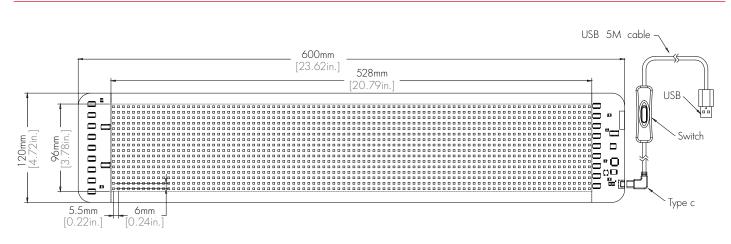

## Specification

| Flexible Screen           |                                        |                              |                                                                                                                                                        |  |  |  |  |
|---------------------------|----------------------------------------|------------------------------|--------------------------------------------------------------------------------------------------------------------------------------------------------|--|--|--|--|
| Product Series:           | P6 16*96 Pro Series                    | Input Voltage:               | DC 5V                                                                                                                                                  |  |  |  |  |
| Part No. :                | BP-P6-1696-FSB-1921M3-05C-011          | Max. Power:                  | 10W                                                                                                                                                    |  |  |  |  |
| Dimension:                | L600xW120xH3mm [L23.62xW4.72xH0.12in.] | Power Mode:                  | Туре-С                                                                                                                                                 |  |  |  |  |
| Resolution:               | 16x96 pixels                           | Control:                     | Smartphone APP+Bluetooth                                                                                                                               |  |  |  |  |
| Pixel Pitch:              | P6 (6mm)[0.24in.]                      | Minimum<br>Bending Diameter: | 80mm[3.15in.]                                                                                                                                          |  |  |  |  |
| LED Chip:                 | 1921RGB                                |                              | Chinese, Traditional Chinese, English, German,<br>French, Russian, Italian, Portuguese, Spanish, Thai,<br>Indian, Vietnamese, Korean, Japanese, Arabic |  |  |  |  |
| Technology:               | IP54 PU glue dripping process          | App Languages:               |                                                                                                                                                        |  |  |  |  |
| Operating<br>Temperature: | -20°C ~ 45°C [-4~113°F]                |                              |                                                                                                                                                        |  |  |  |  |

#### Dimension