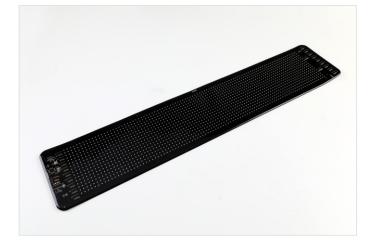

#### Features

- 1. 16x96 pixels resolution for crisp visuals, ultra-thin and flexible.
- 2. IP54-rated PU-coated screen resists dust, splashes, and humidity, ensuring reliability in dry or damp environments.
- 3. Rollable construction enables compact storage and portability.
- Low-power DC 5V Type-C driven, compatible with most USB adapters and power banks.
- 5. Bluetooth-enabled smartphone app for wireless content management: upload text, animations, or custom graffiti, adjust brightness, scrolling speed, schedule displays.
- 6. Multi-mode display: choose static, scrolling, or animated effects. Customizable content library supported.
- 7. Peel-and-stick adhesive backing for instant mounting on clean, dry surfaces (glass, tile, metal).

## Specification

| Flexible Screen           |                                        |                              |                                                                                                                                                        |  |  |  |  |
|---------------------------|----------------------------------------|------------------------------|--------------------------------------------------------------------------------------------------------------------------------------------------------|--|--|--|--|
| Product Series:           | P6 16*96 Pro Series                    | Input Voltage:               | DC 5V                                                                                                                                                  |  |  |  |  |
| Part No. :                | BP-P6-1696-FSB-1921M3-05C-011          | Max. Power:                  | 10W                                                                                                                                                    |  |  |  |  |
| Dimension:                | L600xW120xH3mm [L23.62xW4.72xH0.12in.] | Power Mode:                  | Туре-С                                                                                                                                                 |  |  |  |  |
| Resolution:               | 16x96 pixels                           | Control:                     | Smartphone APP+Bluetooth                                                                                                                               |  |  |  |  |
| Pixel Pitch:              | P6 (6mm)[0.24in.]                      | Minimum<br>Bending Diameter: | 80mm[3.15in.]                                                                                                                                          |  |  |  |  |
| LED Chip:                 | 1921RGB                                |                              | Chinese, Traditional Chinese, English, German,<br>French, Russian, Italian, Portuguese, Spanish, Thai,<br>Indian, Vietnamese, Korean, Japanese, Arabic |  |  |  |  |
| Technology:               | IP54 PU glue dripping process          | App Languages:               |                                                                                                                                                        |  |  |  |  |
| Operating<br>Temperature: | -20°C ~ 45°C [-4~113°F]                |                              |                                                                                                                                                        |  |  |  |  |